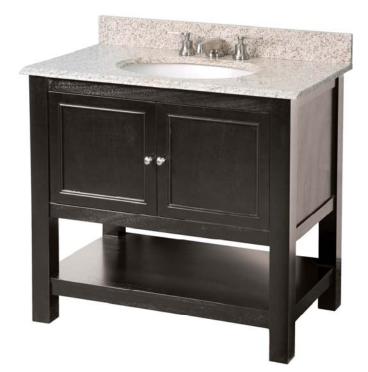

## 30" Gazette Vanity GAEA3022

Vanity Top, Undermount Sink, Faucet, & Accessories Not Included This 30" console-style vanity from the Gazette Collection has an alluring blend of traditional and modern influences. It features a unique lower storage shelf along with an inner storage space behind two doors.

- •Overall dimensions: 30" x 21 3/4" x 34"
- •Two doors with slow-closing bumpers
- One lower shelf
- Includes fully adjustable leg levelers for uneven floors
- Espresso finish
- Solid Poplar wood and MDF with wood veneer
- Brushed Nickel hardware finish
- •To complete your bathroom with the Gazette Collection please view the coordinating items